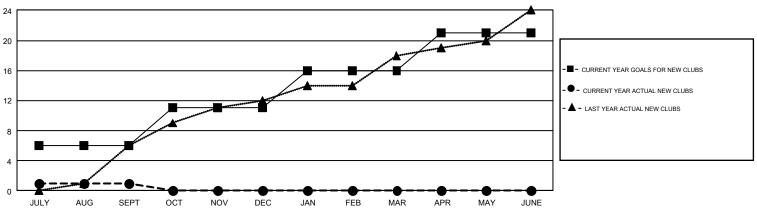

## GMT Constitutional Area 6-Afr, Group I

GMT: BASSEY EDEM

REPORT DOES NOT INCLUDE CLUBS IN UNDISTRICTED AREAS.

| Clubs         |               |             |               | Members               |                           |                         |                                                    |  |
|---------------|---------------|-------------|---------------|-----------------------|---------------------------|-------------------------|----------------------------------------------------|--|
|               | RESULTS FO    | R 2017-2018 |               | RESULTS FOR 2017-2018 |                           |                         |                                                    |  |
| QUARTER       | NEW CLUB GOAL | NEW CLUBS   | DROPPED CLUBS | QUARTER               | MEMBER GROWTH NET<br>GOAL | MEMBER GROWTH<br>ACTUAL | DROPPED<br>MEMBERS ACTUAL<br>(including transfers) |  |
| JULY/AUG/SEPT | 6             | 1           | 8             | JULY/AUG/SEPT         | 205                       | 237                     | 346                                                |  |
| OCT/NOV/DEC   | 5             | 0           | 0             | OCT/NOV/DEC           | 165                       | 0                       | 0                                                  |  |
| JAN/FEB/MAR   | 5             | 0           | 0             | JAN/FEB/MAR           | 165                       | 0                       | 0                                                  |  |
| APR/MAY/JUNE  | 5             | 0           | 0             | APR/MAY/JUNE          | 185                       | 0                       | 0                                                  |  |

## GOALS AND ACTUAL NEW CLUBS CUMULATIVE