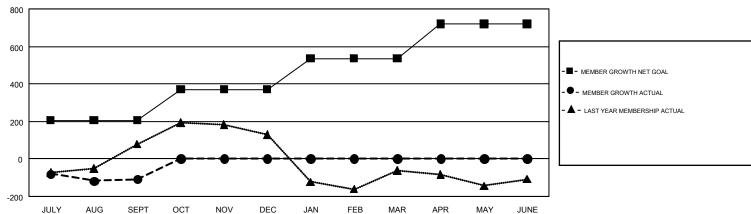

## GMT Constitutional Area 6-Afr, Group I

GMT: BASSEY EDEM

REPORT DOES NOT INCLUDE CLUBS IN UNDISTRICTED AREAS.

| Clubs         |               |             |               | Members               |                           |                         |                                                    |  |
|---------------|---------------|-------------|---------------|-----------------------|---------------------------|-------------------------|----------------------------------------------------|--|
|               | RESULTS FO    | R 2017-2018 |               | RESULTS FOR 2017-2018 |                           |                         |                                                    |  |
| QUARTER       | NEW CLUB GOAL | NEW CLUBS   | DROPPED CLUBS | QUARTER               | MEMBER GROWTH NET<br>GOAL | MEMBER GROWTH<br>ACTUAL | DROPPED<br>MEMBERS ACTUAL<br>(including transfers) |  |
| JULY/AUG/SEPT | 6             | 1           | 8             | JULY/AUG/SEPT         | 205                       | 237                     | 346                                                |  |
| OCT/NOV/DEC   | 5             | 0           | 0             | OCT/NOV/DEC           | 165                       | 0                       | 0                                                  |  |
| JAN/FEB/MAR   | 5             | 0           | 0             | JAN/FEB/MAR           | 165                       | 0                       | 0                                                  |  |
| APR/MAY/JUNE  | 5             | 0           | 0             | APR/MAY/JUNE          | 185                       | 0                       | 0                                                  |  |

## GOALS AND ACTUAL MEMBERS CUMULATIVE

| DROPPED CLUBS: 8  DROPPED MEMBERS |     | 63 CLUBS OF 272 ADDED 1 OR MORE<br>NEW MEMBERS | GENDER DISTE<br>MALE<br>FEMALE  | 3,731 (61.82%)<br>2,304 (38.18%) |     |
|-----------------------------------|-----|------------------------------------------------|---------------------------------|----------------------------------|-----|
| DECEASED                          | 3   | CHOK HERE FOR CHAIR ATIVE                      | TOTAL FAMILY UNIT MEMBERS       |                                  | 346 |
| CLUB CANCELLED 142                |     | CLICK HERE FOR CUMULATIVE MEMBERSHIP DATA      |                                 |                                  |     |
| OTHER                             | 201 |                                                | FAMILY MEMBERS PAYING HALF DUES |                                  | 185 |
| TOTAL                             | 346 |                                                |                                 |                                  |     |